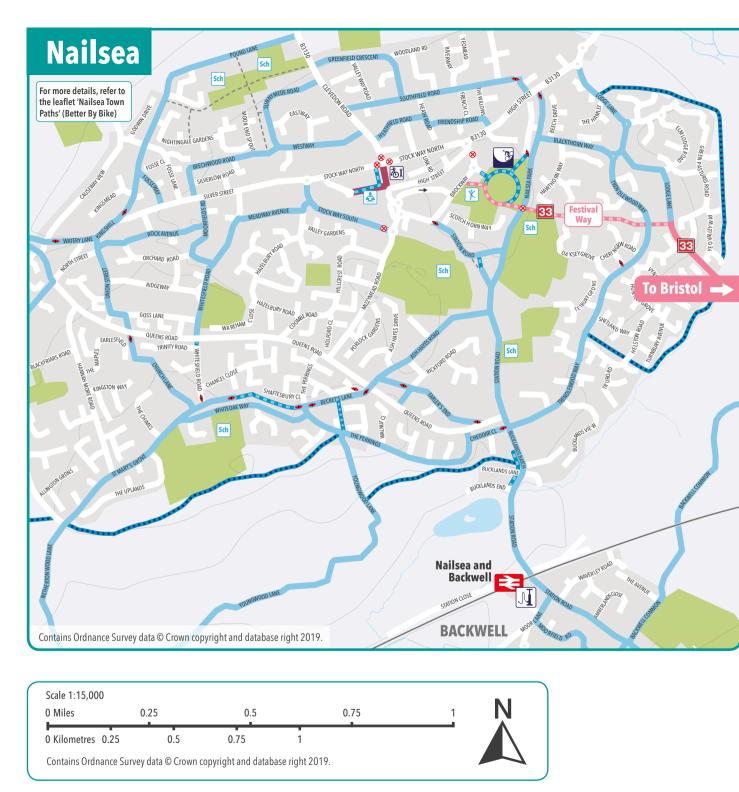

Whilst every effort has been made to ensure the accuracy of these maps,

North Somerset Council, FourPoint Mapping and partners cannot be held responsible for any errors or omissions. Users of these routes do so at their own risk.